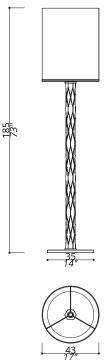

## FINISH

Structure in F\_13 (burnished brass finish); details in F\_10 (natural brass). Calacatta marble inlays and base.

SHADE DIMENSIONS cm. Ø 42 x H.55