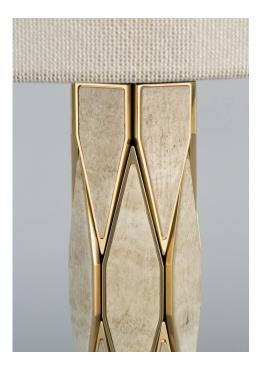

# 1642-BB-22

1 LIGHT TYPE E27 MAX 105W

Calacatta marble inlays

## FINISH

Structure in F\_13 (burnished brass finish); details in F\_10 (natural brass). Calacatta marble inlays and base.

SHADE DIMENSIONS cm. Ø 42 x H.55