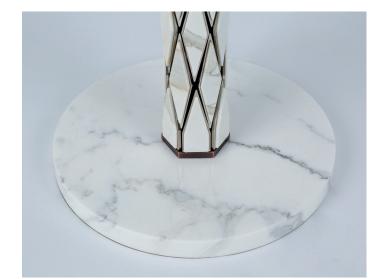

# 1642-BN-35

1 LIGHT TYPE E27 MAX 105W

Carrara marble inlays

FINISH

Structure in F\_13 (burnished brass finish); details in F\_31 (polished nickel finish). Carrara marble inlays and base.

SHADE DIMENSIONS cm. Ø 42 x H.55