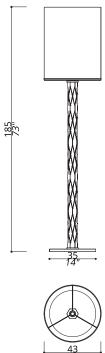

# MARBLE FLAIRE COLLECTION Floor lamp

# 1642-BB-22

1 LIGHT TYPE E27 MAX 105W

Calacatta marble inlays

## FINISH

Structure in F\_13 (burnished brass finish); details in F\_10 (natural brass). Calacatta marble inlays and base.

SHADE DIMENSIONS cm. Ø 42 x H.55

# SHADE FABRIC TS\_22 (ivory trevira wave)