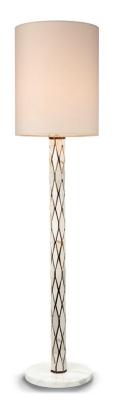

# MARBLE FLAIRE COLLECTION Floor lamp

# 1642-BB-22

1 LIGHT TYPE E27 MAX 105W

Calacatta marble inlays

## FINISH

Structure in F\_13 (burnished brass finish); details in F\_10 (natural brass). Calacatta marble inlays and base.

SHADE DIMENSIONS cm. Ø 42 x H.55

# SHADE FABRIC TS\_22 (ivory trevira wave)